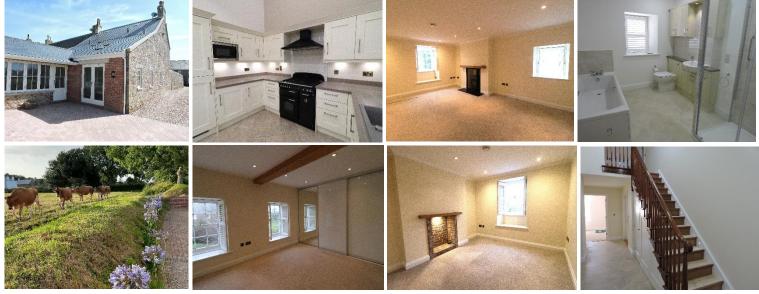

#### Roseland Cottage, St Peter

Set in a peaceful location in a quiet country lane in St Peter, this beautifully presented characterful light and airy granite property benefits from its south/west facing direction over rural landscape, has undergone a refurbishment with attention to detail and no expense spared on the fixtures, fittings and the provision of underfloor heating. The accommodation downstairs provides a dining room, kitchen/breakfast room, office / snug room, living room benefiting from a multi-fuel stove, w/c & wet room and separate utility room. Upstairs there is a house bathroom, 2 double bedrooms (one en-suite). Front and rear good sized gardens. In addition, there is a door link into the double garage & ample parking. Gardener included in rent. Available Immediately. Regret no pets. ENTITLED/LICENSED. POA.