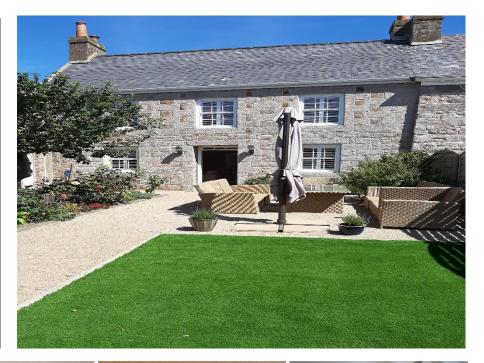

#### Roseland Cottage, St Peter

Set in a peaceful location in a quiet country lane in St Peter, this beautifully presented characterful light and airy granite property benefits from its south/west facing direction over rural landscape, has undergone a refurbishment with attention to detail and no expense spared on the fixtures, fittings and the provision of underfloor heating. The accommodation downstairs provides a dining room, kitchen/breakfast room, office / snug room, living room benefiting from a multi-fuel stove, w/c & wet room and separate utility room. Upstairs there is a house bathroom, 2 double bedrooms (one en-suite). Front and rear good sized gardens. In addition, there is a door link into the double garage & ample parking. Gardener included in rent. Available Immediately. Regret no pets. ENTITLED/LICENSED. POA.